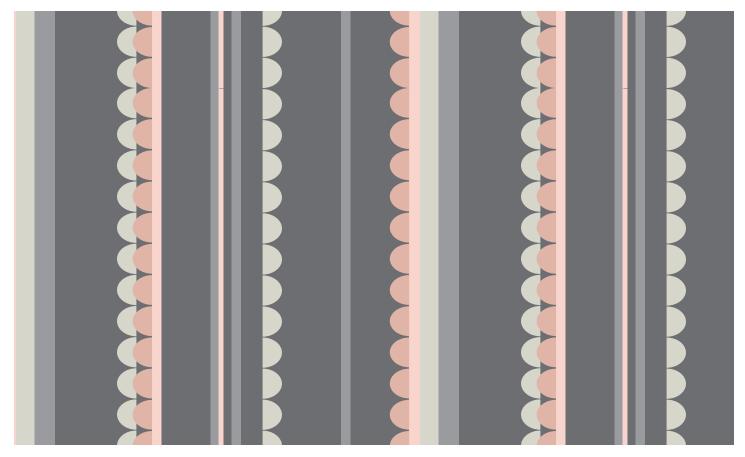

## Floral Breeze

Floral Breeze is light and airy, with a touch of elegance and sofphistication. These designs range from classic to whimsy, from free form to stylized to evoke a sense of structure and adventureat the same time.

## Elegant

Grand

Stately

Graceful

Classic

Stylized

Melissa Rolfes Art

www.melissarolfesart.com