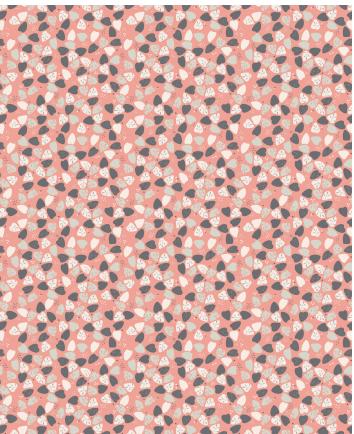

## Floral Breeze

Floral Breeze is light and airy, with a touch of elegance and sofphistication. These designs range from classic to whimsy, from free form to stylized to evoke a sense of structure and adventureat the same time.