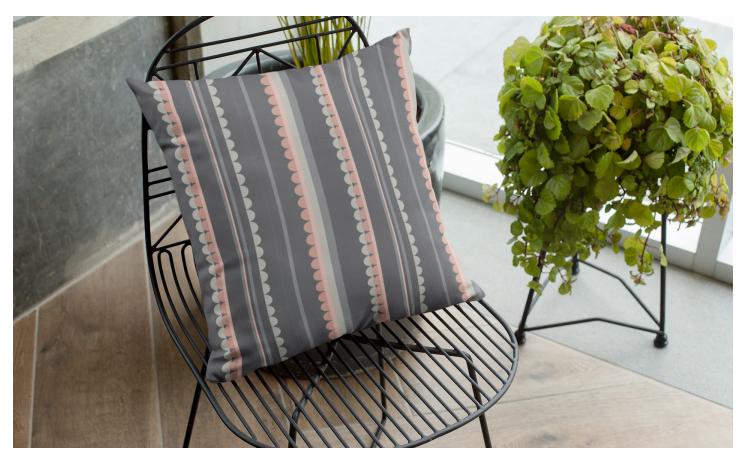

## Floral Breeze

Floral Breeze is light and airy, with a touch of elegance and sofphistication. These designs range from classic to whimsy, from free form to stylized to evoke a sense of structure and adventureat the same time.

## Elegant

Grand

Stately

Graceful

Classic

Stylized

Melissa Rolfes Art

www.melissarolfesart.com