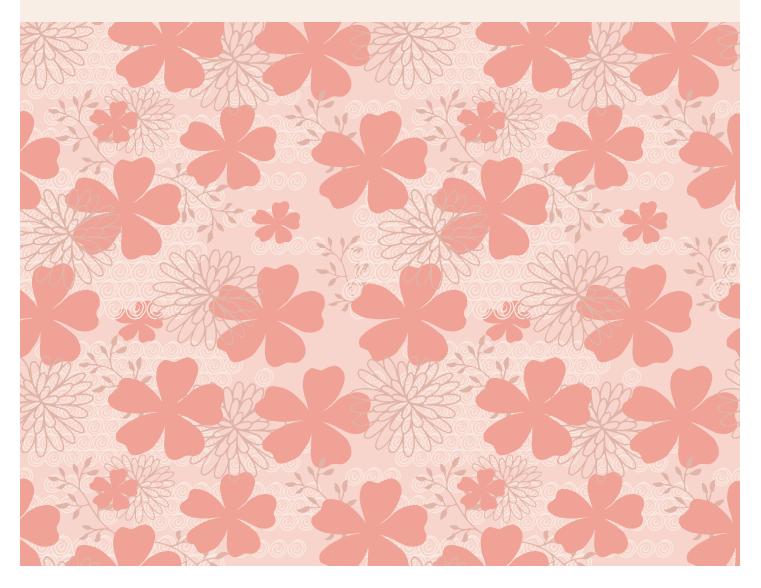

## Floral Breeze

Floral Breeze is light and airy, with a touch of elegance and sofphistication. These designs range from classic to whimsy, from free form to stylized to evoke a sense of structure and adventureat the same time.