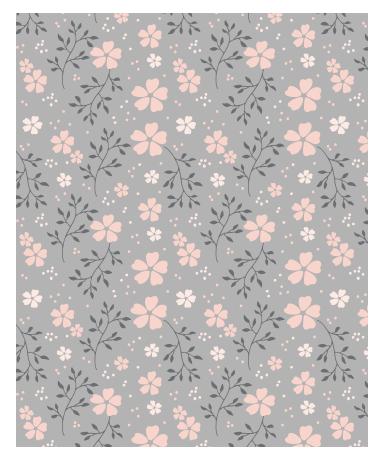

## Floral Breeze

Floral Breeze is light and airy, with a touch of elegance and sofphistication. These designs range from classic to whimsy, from free form to stylized to evoke a sense of structure and adventureat the same time.