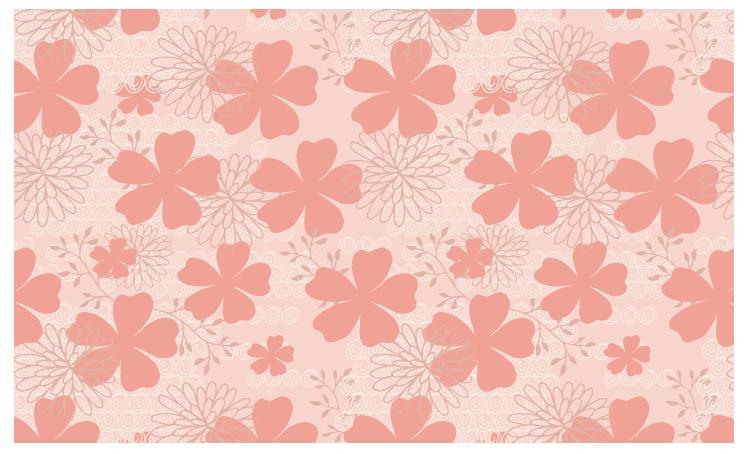

## Floral Breeze

Floral Breeze is light and airy, with a touch of elegance and sofphistication. These designs range from classic to whimsy, from free form to stylized to evoke a sense of structure and adventureat the same time.

## Elegant

Grand

Stately

Graceful

Classic

Stylized

Melissa Rolfes Art

www.melissarolfesart.com