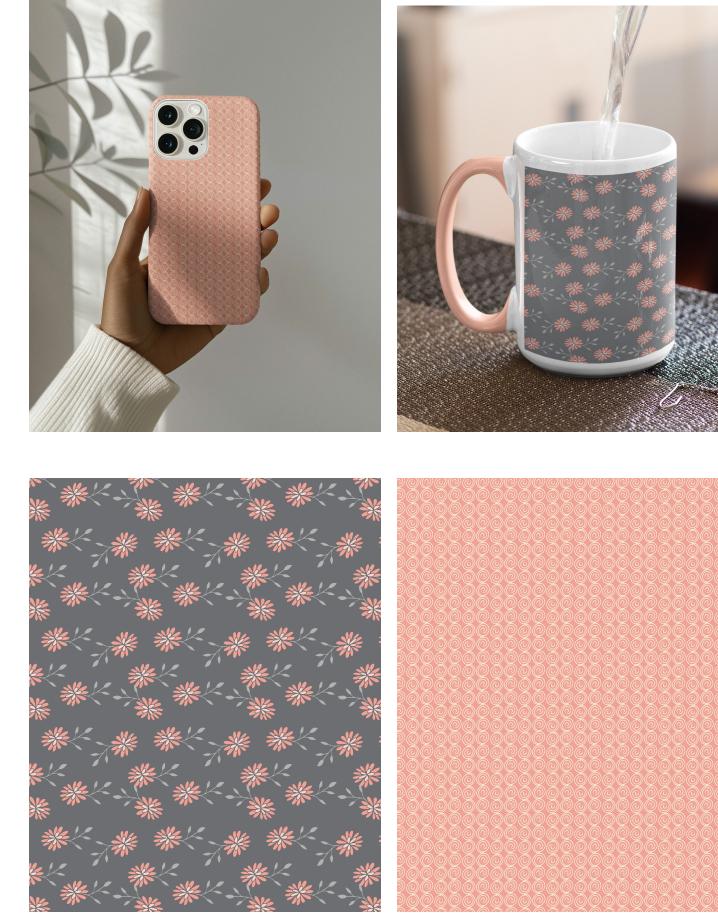

## Floral Breeze

Floral Breeze is light and airy, with a touch of elegance and sofphistication. These designs range from classic to whimsy, from free form to stylized to evoke a sense of structure and adventureat the same time.

## Elegant

Grand

Stately

Graceful

Classic

Stylized

Melissa Rolfes Art

www.melissarolfesart.com