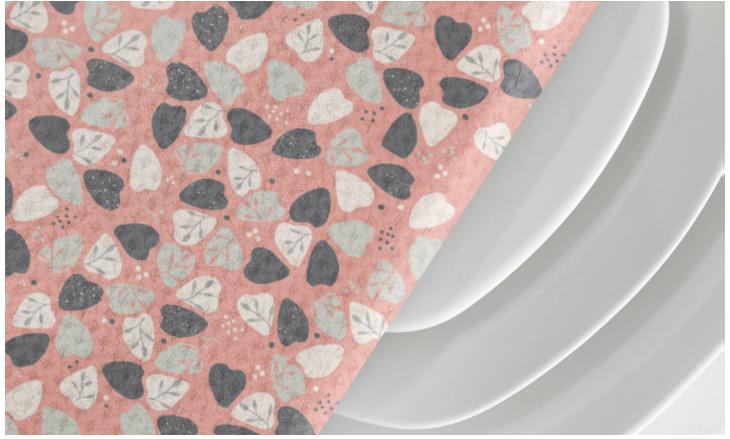

## Floral Breeze

Floral Breeze is light and airy, with a touch of elegance and sofphistication. These designs range from classic to whimsy, from free form to stylized to evoke a sense of structure and adventureat the same time.