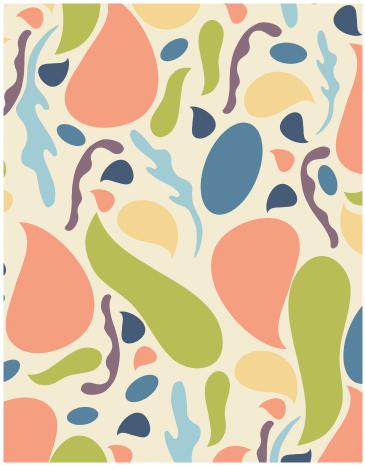

Colorway: Beach

Gala in Cream

Beach Walk

Waves

Tassels by the Sea

Stars

**Beach Profusion** 

Planted

Floral Leis

Airborne Confetti