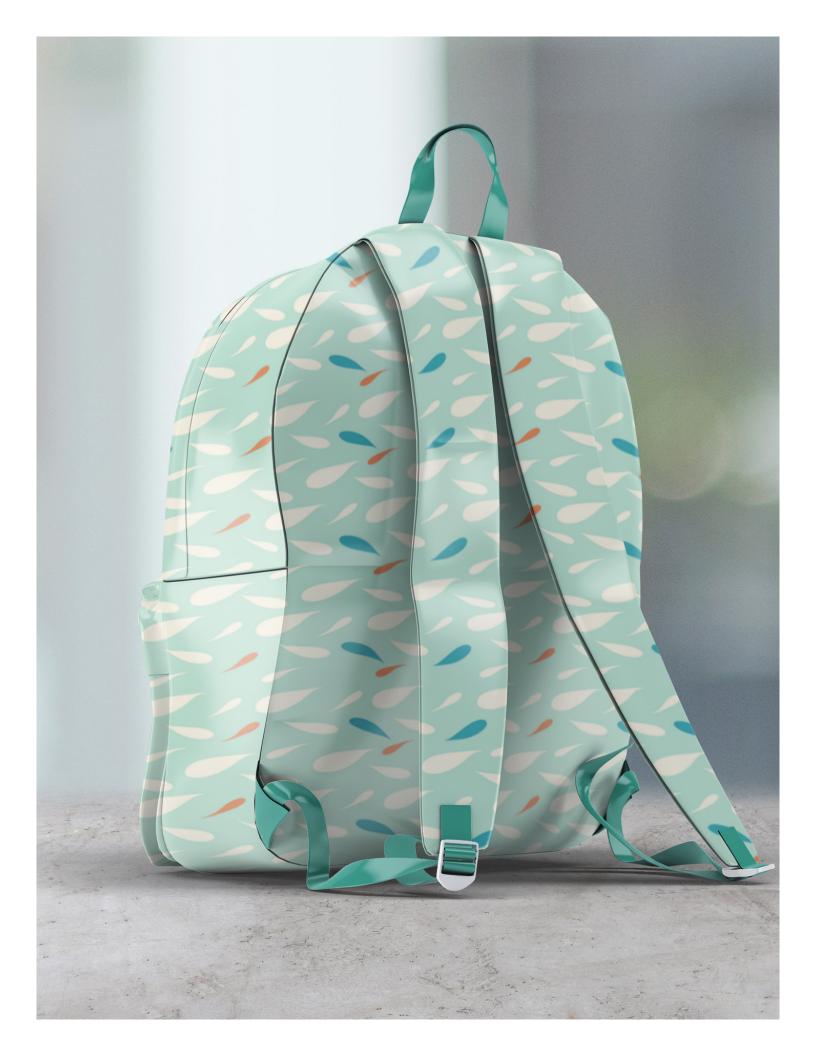

Colorway: Beach

Gala in Cream

Beach Walk

Waves

Tassels by the Sea

Stars

**Beach Profusion** 

Planted

Floral Leis

Airborne Confetti