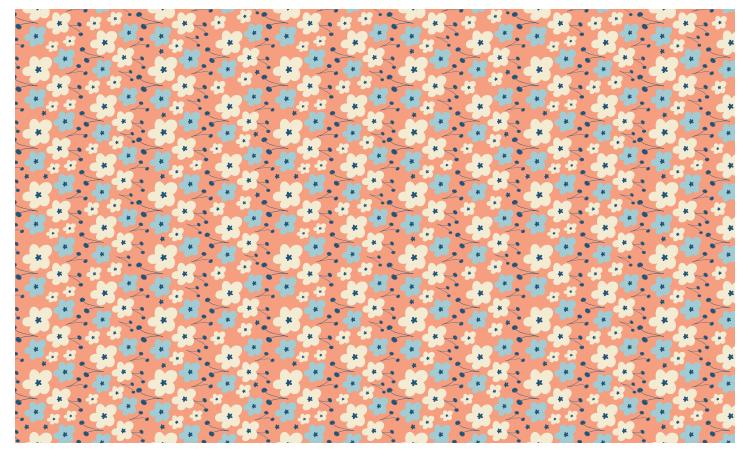

## Floral Days

Floral Days is fusion of swirls, dots, and florals. A grand play of colors will inspire you to sit back, relax and let your imagination run wild.

Colorway: High Tide

Into the Breeze

Shell Shocked

Drop Flower

Cloudy Mist

Bounce

Swirled