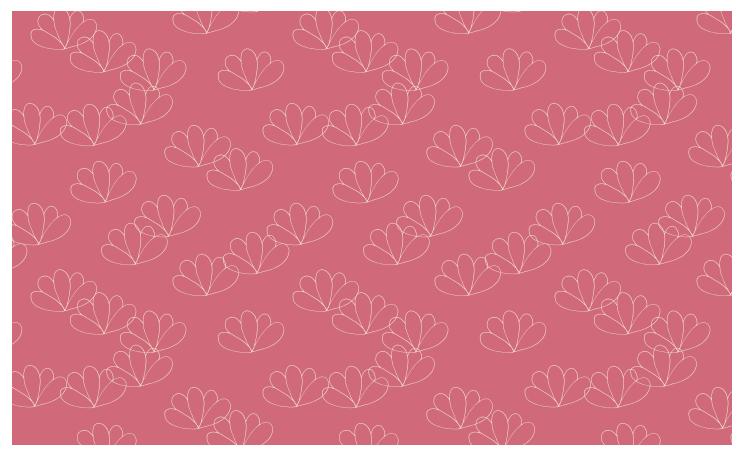

## Floral Days

Floral Days is fusion of swirls, dots, and florals. A grand play of colors will inspire you to sit back, relax and let your imagination run wild.

Colorway: Low Tide

Into the Breeze LT

Shell Shocked LT

Drop Flower LT

Cloudy Mist LT

Bounce LT

Swirled LT

www.melissarolfesart.com