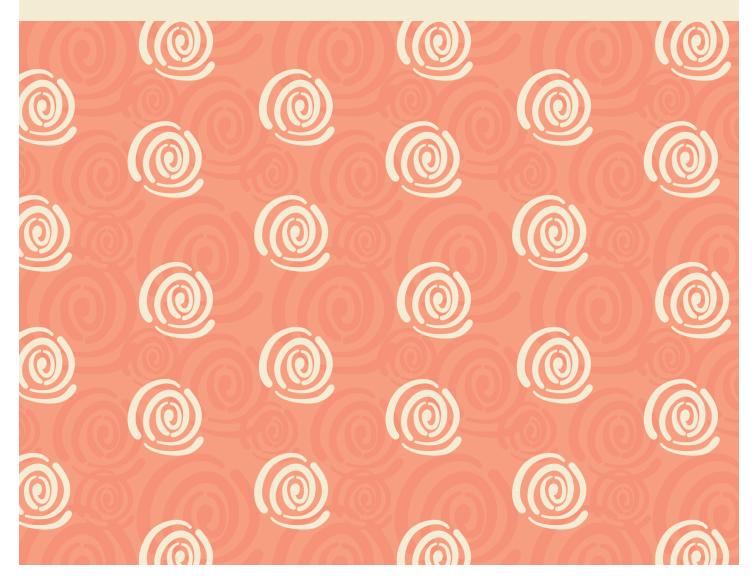

## Floral Days

Floral Days is fusion of swirls, dots, and florals. A grand play of colors will inspire you to sit back, relax and let your imagination run wild.

Colorway: High Tide

Into the Breeze

Shell Shocked

Drop Flower

Cloudy Mist

Bounce

Swirled