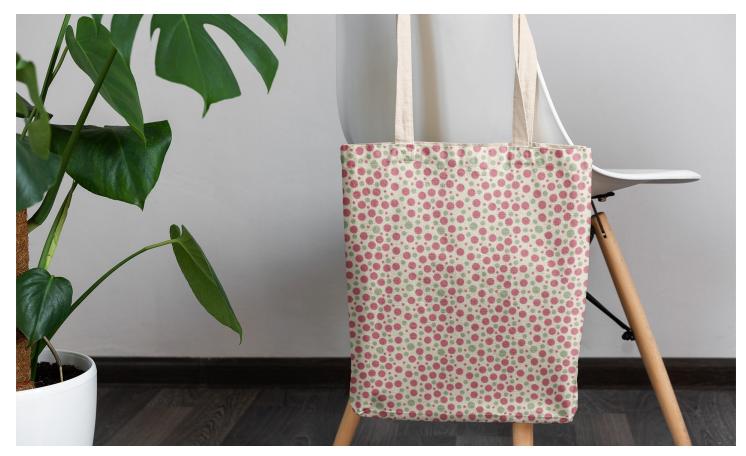

## Floral Days

Floral Days is fusion of swirls, dots, and florals. A grand play of colors will inspire you to sit back, relax and let your imagination run wild.

Colorway: High Tide

Into the Breeze

Shell Shocked

Drop Flower

Cloudy Mist

Bounce

Swirled