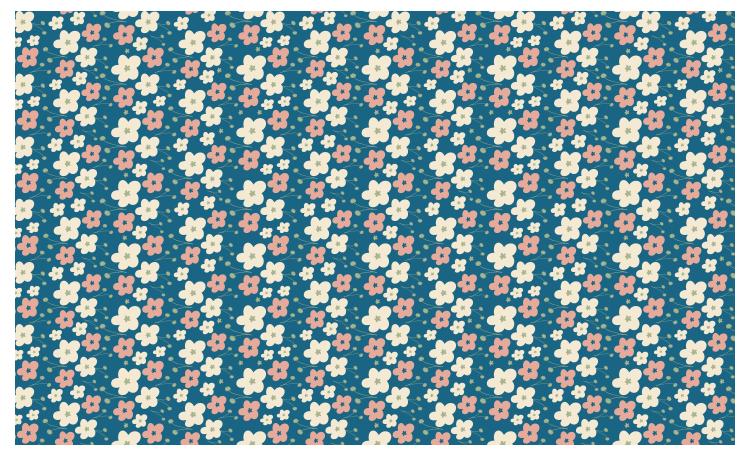

## Floral Days

Floral Days is fusion of swirls, dots, and florals. A grand play of colors will inspire you to sit back, relax and let your imagination run wild.

Colorway: High Tide

Into the Breeze

Shell Shocked

Drop Flower

Cloudy Mist

Bounce

Swirled