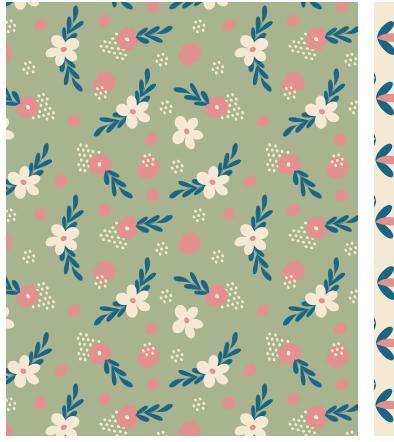

## Floral Days

Floral Days is fusion of swirls, dots, and florals. A grand play of colors will inspire you to sit back, relax and let your imagination run wild.

Colorway: Low Tide

Into the Breeze LT

Shell Shocked LT

Drop Flower LT

Cloudy Mist LT

Bounce LT

Swirled LT

www.melissarolfesart.com