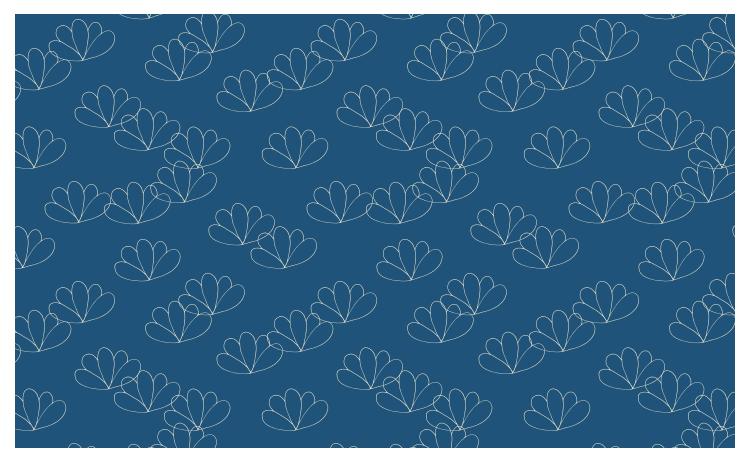

## Floral Days

Floral Days is fusion of swirls, dots, and florals. A grand play of colors will inspire you to sit back, relax and let your imagination run wild.

Colorway: High Tide

Into the Breeze

Shell Shocked

Drop Flower

Cloudy Mist

Bounce

Swirled