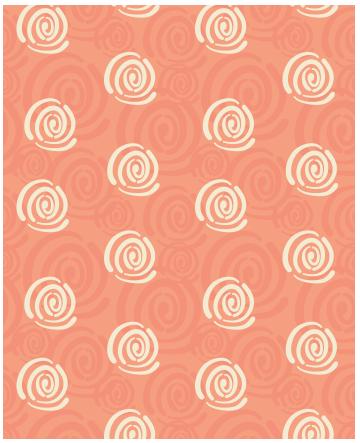

## Floral Days

Floral Days is fusion of swirls, dots, and florals. A grand play of colors will inspire you to sit back, relax and let your imagination run wild.

Colorway: High Tide

Into the Breeze

Shell Shocked

Drop Flower

Cloudy Mist

Bounce

Swirled