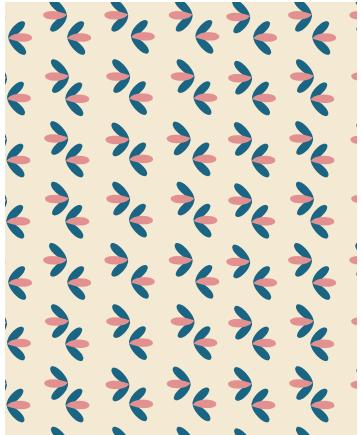

## Floral Days

Floral Days is fusion of swirls, dots, and florals. A grand play of colors will inspire you to sit back, relax and let your imagination run wild.

Colorway: High Tide

Into the Breeze

Shell Shocked

Drop Flower

Cloudy Mist

Bounce

Swirled