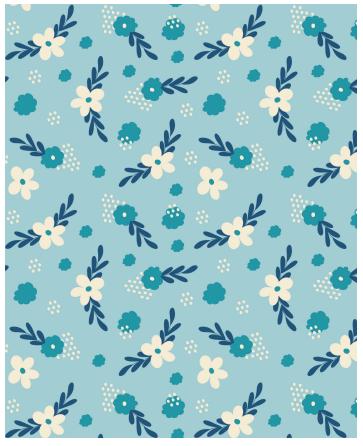

## Floral Days

Floral Days is fusion of swirls, dots, and florals. A grand play of colors will inspire you to sit back, relax and let your imagination run wild.

Colorway: Low Tide

Into the Breeze LT

Shell Shocked LT

Drop Flower LT

Cloudy Mist LT

Bounce LT

Swirled LT

www.melissarolfesart.com