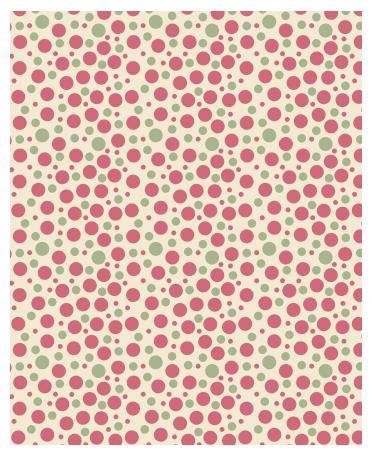

## Floral Days

Floral Days is fusion of swirls, dots, and florals. A grand play of colors will inspire you to sit back, relax and let your imagination run wild.

Colorway: High Tide

Into the Breeze

Shell Shocked

Drop Flower

Cloudy Mist

Bounce

Swirled