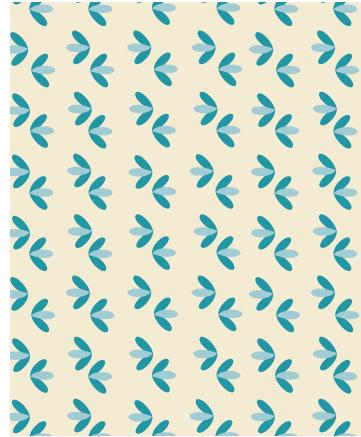

## Floral Days

Floral Days is fusion of swirls, dots, and florals. A grand play of colors will inspire you to sit back, relax and let your imagination run wild.

Colorway: Low Tide

Into the Breeze LT

Shell Shocked LT

Drop Flower LT

Cloudy Mist LT

Bounce LT

Swirled LT

www.melissarolfesart.com