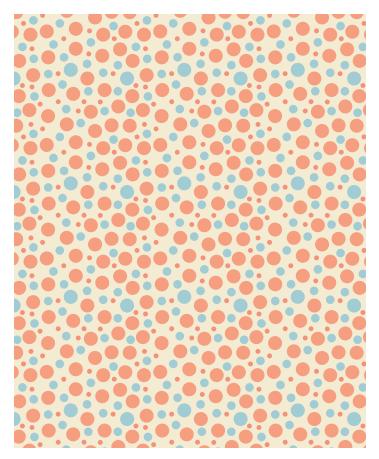

## Floral Days

Floral Days is fusion of swirls, dots, and florals. A grand play of colors will inspire you to sit back, relax and let your imagination run wild.

Colorway: High Tide

Into the Breeze

Shell Shocked

Drop Flower

Cloudy Mist

Bounce

Swirled