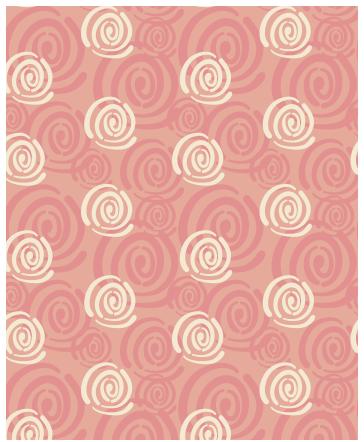

## Floral Days

Floral Days is fusion of swirls, dots, and florals. A grand play of colors will inspire you to sit back, relax and let your imagination run wild.

Colorway: High Tide

Into the Breeze

Shell Shocked

Drop Flower

Cloudy Mist

Bounce

Swirled