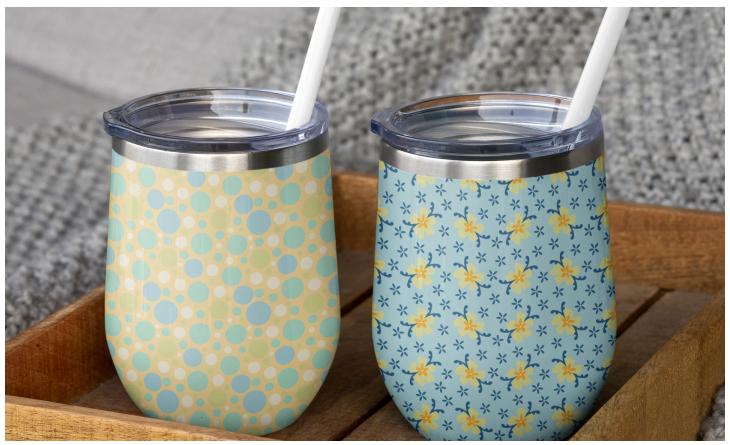

## Floral Delight

Floral Delight is about Spring colors that get you excited for warmer weather and time outside spent enjoying the show of flowers. These designs are playful and fun and meant to inspire our creative flow.

Pathway

Breeze

Bubble

Bloom

Melissa Rolfes Art